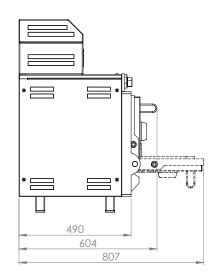

### Front view

Dimensions in mm Revit drawings available on request at mibrasa@mibrasa.com

# COMPACT-MINI

Mibrasa worktop oven

| Clearances to construc-<br>tion/other appliances<br>from oven | 76 mm      |
|---------------------------------------------------------------|------------|
| Clearances of flamma-<br>ble materials from oven              | 300 mm     |
| Clearance of workspace from front of the oven                 | 1100<br>mm |