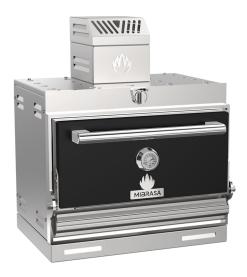

## **COMPACT-MINI** Mibrasa worktop oven

#### OUR CHARCOAL OVENS

QUALITY GUARANTEE

Rev. 1/25

LISTED

The Mibrasa<sup>®</sup> oven is a closed grill designed and engineered in our workshops. Made from the best quality steel by expert hands, our grills are designed to satisfy even the most demanding chefs.