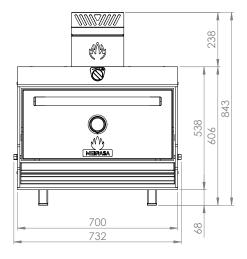

### Front view

Dimensions in mm Revit drawings available on request at mibrasa@mibrasa.com

# COMPACT-MINI

Mibrasa worktop oven

| Clearances to construc-<br>tion/other appliances<br>from oven | 76 mm      |
|---------------------------------------------------------------|------------|
| Clearances of flamma-<br>ble materials from oven              | 300 mm     |
| Clearance of workspace from front of the oven                 | 1100<br>mm |