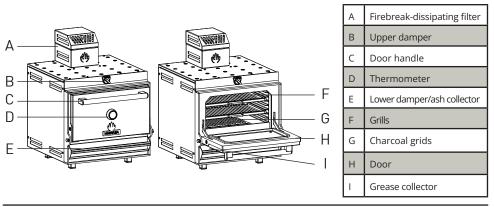

#### **FEATURES**

#### OUR CHARCOAL OVENS

QUALITY GUARANTEE

Rev. 1/25

LISTED

The Mibrasa<sup>®</sup> oven is a closed grill designed and engineered in our workshops. Made from the best quality steel by expert hands, our grills are designed to satisfy even the most demanding chefs.

The technical specifications allow the user to accurately control the air flow through the grill, changing the intensity of the embers. This is an extremely efficient way of cooking and cuts down the amount of charcoal needed.

Mibrasa<sup>®</sup> charcoal ovens allow you to cook all types of foods retaining the natural flavors and bringing out a unique taste.