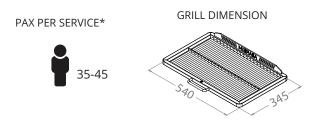

#### **TECHNICAL INFORMATION**

| Reference                           | HMB MINI   45 min   250 - 350 °C   5 kg   25 kg/h   7 h   2 kW   2500 m3/h   222 kg   280 kg   810 x 730 x 1330 mm |  |
|-------------------------------------|--------------------------------------------------------------------------------------------------------------------|--|
| Fire up time <sup>1</sup>           |                                                                                                                    |  |
| Cooking temperature                 |                                                                                                                    |  |
| Initial charcoal load <sup>1</sup>  |                                                                                                                    |  |
| Production*                         |                                                                                                                    |  |
| Charcoal load duration <sup>2</sup> |                                                                                                                    |  |
| Equivalent power*                   |                                                                                                                    |  |
| Exhaust rate                        |                                                                                                                    |  |
| Net weight <sup>3</sup>             |                                                                                                                    |  |
| Crated weight                       |                                                                                                                    |  |
| Crate dimensions (WxDxH)            |                                                                                                                    |  |