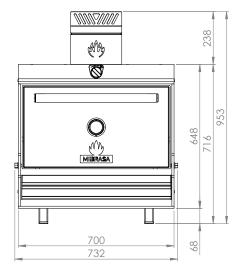

### Front view

#### Side view

Dimensions in mm
Revit drawings available on request at mibrasa@mibrasa.com

| Α | Firebreak-dissipating filter |
|---|------------------------------|
| В | Upper damper                 |
| С | Door handle                  |
| D | Thermometer                  |
| Е | Lower damper/ash collector   |
| F | Grills                       |
| G | Charcoal grids               |
| Н | Door                         |
| 1 | Grease collector             |