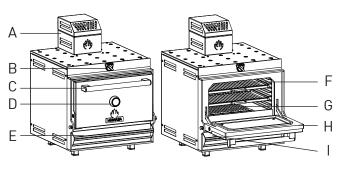

### Front view

#### Side view

Dimensions in mm
Revit drawings available on request at mibrasa@mibrasa.com

| Α | Firebreak-dissipating filter |
|---|------------------------------|
| В | Upper damper                 |
| С | Door handle                  |
| D | Thermometer                  |
| Е | Lower damper/ash collector   |
| F | Grills                       |
| G | Charcoal grids               |
| Н | Door                         |
| 1 | Grease collector             |