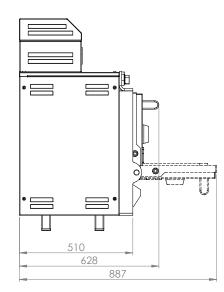

#### Side view

Dimensions in mm
Revit drawings available on request at mibrasa@mibrasa.com

| Α | Firebreak-dissipating filter |
|---|------------------------------|
| В | Upper damper                 |
| С | Door handle                  |
| D | Thermometer                  |
| Е | Lower damper/ash collector   |
| F | Grills                       |
| G | Charcoal grids               |
| Н | Door                         |
| 1 | Grease collector             |