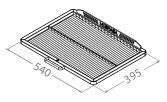

45 min              |  |
| Cooking temperature                 | 250 - 350 °C        |  |
| Initial charcoal load¹              | 5 kg                |  |
| Production*                         | 35 kg/h             |  |
| Charcoal load duration <sup>2</sup> | 7 h                 |  |
| Equivalent power*                   | 2 kW                |  |
| Exhaust rate                        | 2501 m3/h           |  |
| Net weight <sup>3</sup>             | 268 kg              |  |
| Crated weight                       | 326 kg              |  |
| Crate dimensions (WxDxH)            | 810 x 730 x 1330 mm |  |

\*Approximate data 1. Consult instruction manual 2. Will vary depending on quality of charcoal 3. Weight with accessories included

#### PAX PER SERVICE\*

# 45-60

# **GRILL DIMENSION**



# **INCLUDED ACCESSORIES**

- Grill [GTMPLUS]
- Mibrasa tongs [TG]
- Ash shovel [PALA]
- Poker [PKM/MPLUS]
- Grill brush [CEP]

# **RECOMMENDED ACCESSORIES**

- Firebreak-dissipating filter [FB-DF]
- Extra grill [GTMPLUS]
- Removable grease collector [REG1P/2]
- Base trim worktop [EMBHMBMINIP]
- Consult catalogue grillware











www.mibrasa.com



# **COMPACT-MINI PLUS**

Mibrasa worktop oven

### Front view



#### Side view



Dimensions in mm
Revit drawings available on request at mibrasa@mibrasa.com



| Α | Firebreak-dissipating filter |
|---|------------------------------|
| В | Upper damper                 |
| С | Door handle                  |
| D | Thermometer                  |
| Е | Lower damper/ash collector   |
| F | Grills                       |
| G | Charcoal grids