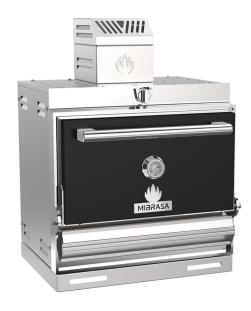

# **COMPACT-MINI PLUS**

Mibrasa worktop oven

### **OUR CHARCOAL OVENS**

The Mibrasa® oven is a closed grill designed and engineered in our workshops. Made from the best quality steel by expert hands, our grills are designed to satisfy even the most demanding chefs.

The technical specifications allow the user to accurately control the air flow through the grill, changing the intensity of the embers. This is an extremely efficient way of cooking and cuts down the amount of charcoal needed.

Mibrasa® charcoal ovens allow you to cook all types of foods retaining the natural flavors and bringing out a unique taste.